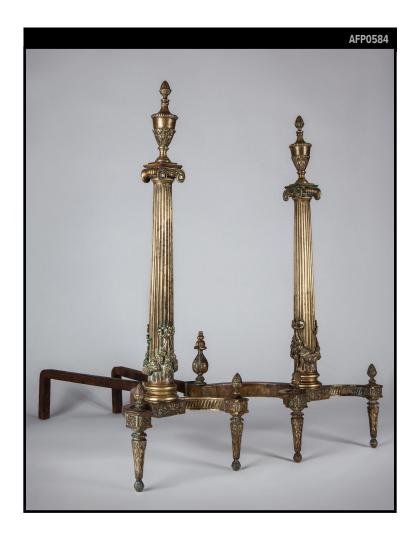

# NEOCLASSICAL ANDIRONS WITH FLUTED COLUMNS AND URN FINIALS

#### **Circa 1900**

A pair of vintage cast brass andirons having fluted tapered columns mounted with floral swags and ionic capitals, surmounted by urn finials topped with pinecone details. The column shafts rest on an inward curving set of legs and iron supports clad in brass are stopped with large foliate finials. In their original aged brass finish.

#### **DIMENSIONS**

Overall: 25-1/2" h. x 11-1/2" w. x 25-1/2" d. Body: 25-1/2" h. x 9-1/4" w. x 5" d.