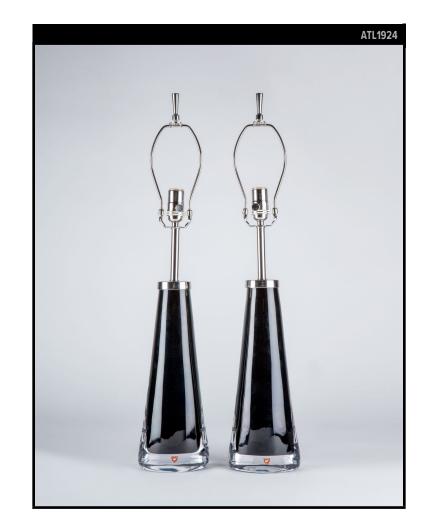

#### VINTAGE COLLECTION Circa 1960

A pair of large cased glass lamps, the oval bodies having clear over navy blue glass topped with polished nickel fittings. Signed by Carl Fagerlund for the Swedish glassmaker Orrefors. Due to the antique nature of this fixture, there may be some nicks or imperfections in the glass as well as variations from piece to piece.

#### DIMENSIONS

Overall: 28-1/2" h. x 5-1/4" w. x 3-3/4" d. Height to socket: 21" Base: 5-1/4" w. x 3-3/4" d. Body: 14" h.