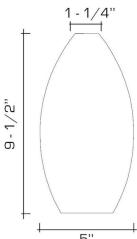

# **REMAINS LIGHTING COMPANY**

## NARCISSUS CANDLESTICK LARGE

## **REMAINS LIGHTING CO. COLLECTION**

The intense weight of this solid brass egg-shaped candlestick is an arresting contrast to its pure, simple, and reflective form. The Narcissus candlestick takes its name from both the fatally handsome Greek hunter of mythology and the oval bulb of the flower that bears his name. They arrange themselves very smartly in groupings of graduated sizes.

## **DIMENSIONS**

Overall: 9-1/2" h. x 5" diameter

#### **OPTIONS**

Contact us to learn more about customization options.



#### **AVAILABLE FINISHES**

\$2275 Polished Brass

\$2375 Burnished Brass

\$2465 Oil Rubbed Bronze

\$2805 Unlacquered Silverplate