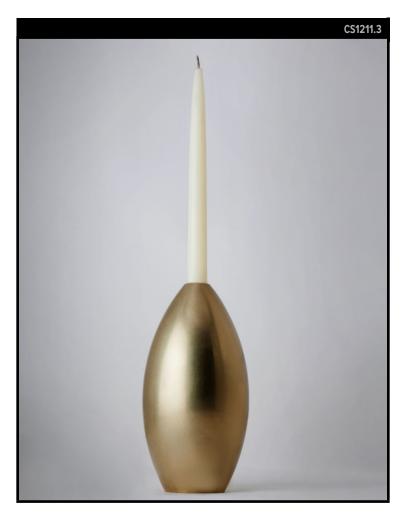

## NARCISSUS CANDLESTICK LARGE

## **REMAINS LIGHTING CO. COLLECTION**

The intense weight of this solid brass egg-shaped candlestick is an arresting contrast to its pure, simple, and reflective form. The Narcissus candlestick takes its name from both the fatally handsome Greek hunter of mythology and the oval bulb of the flower that bears his name. They arrange themselves very smartly in groupings of graduated sizes.

## **DIMENSIONS**

Overall: 9-1/2" h. x 5" diameter