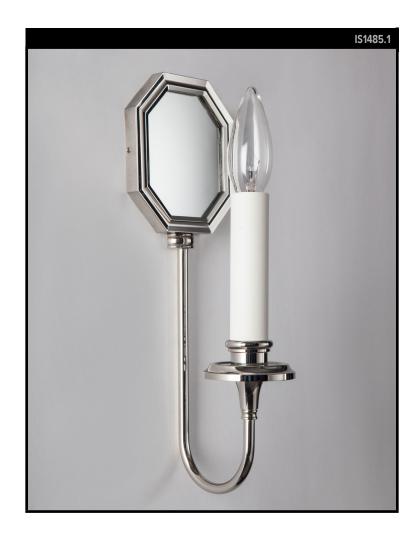

### ARCHIVE COLLECTION

From the Remains Archive. From the Remains Archive. A single-light brass sconce with an octagonal framed mirrored backplate. Our Archive Collection consists of the best examples of previous custom projects & historic fixtures from our collection. They are made available as inspiration for recreation or inclusion in custom projects. Our Archive Collection consists of the best examples of previous custom projects & historic fixtures from our collection. They are made available as inspiration for recreation or inclusion in custom projects.

#### DIMENSIONS

Overall: 11-5/8" h. x 3-7/8" w. x 4" d. Backplate: 4-3/8" h. x 3-7/8" w.

**APPLICATION** UL listed for use in dry environments

LAMPING Single candelabra socket, maximum 60 watts

JUNCTION BOX 2" x 3" vertical junction box recommended