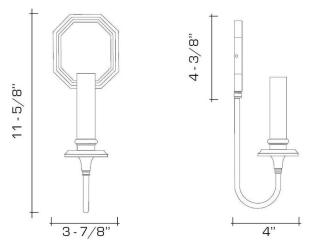

#### DIMENSIONS

Overall: 11-5/8" h. x 3-7/8" w. x 4" d. Backplate: 4-3/8" h. x 3-7/8" w.

**APPLICATION** UL listed for use in dry environments

LAMPING Single candelabra socket, maximum 60 watts

JUNCTION BOX 2" x 3" vertical junction box recommended