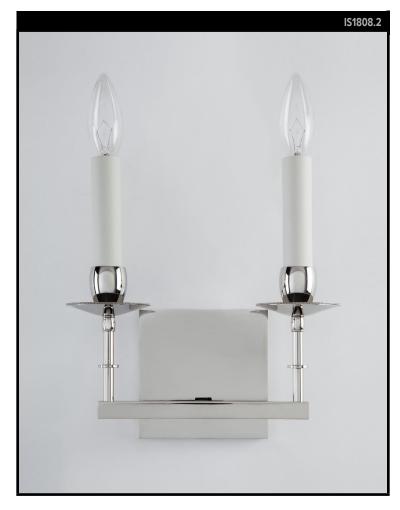

## **REMAINS LIGHTING CO. COLLECTION**

A double-light solid brass sconce with crisp square backplate and rectangular arms. Montgomery is simple, clean, and sharply tailored. There's an undeniable and magical thread to the sunken SS Richard Montgomery, an American Liberty cargo ship, the masts still visible off the shore of the Thames Estuary.