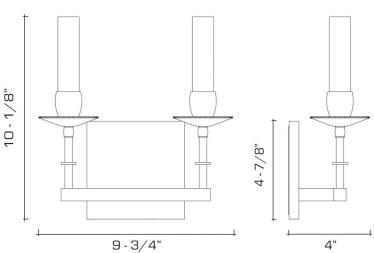

#### **DIMENSIONS**

Overall: 10-1/8" h. x 9-3/4" w. x 4" d. Backplate: 4-7/8" h. x 4-7/8" w.