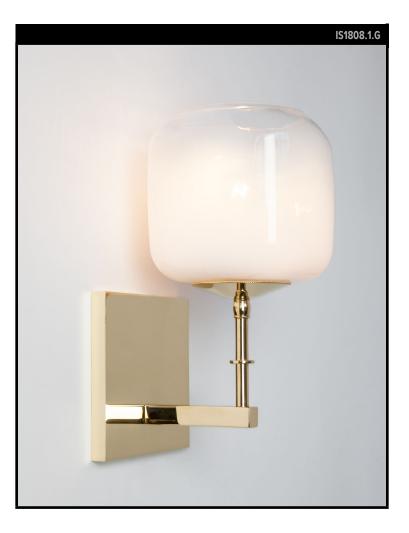

# MONTGOMERY SCONCE WITH ICE CUBE GLASS

# REMAINS LIGHTING CO. COLLECTION

The cup's delicate beaded edge supports an Ice Cube shade of hand blown Italian Sfumato glass on this single arm, solid brass sconce. The Sfumato glass showcases a smooth gradient from a clear top to a white opal base. The glass' rounded form contrasts the Montgomery's crisp square backplate and rectangular arm.