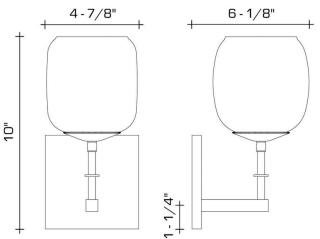

#### DIMENSIONS

Overall: 10" h. x 4-7/8" w. x 6-1/8" d. Backplate: 4-7/8" h. x 4-7/8" w. Glass: 5" h. x 5" w. x 4-3/4" d.