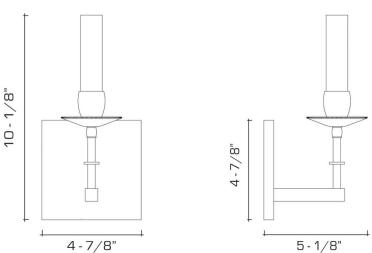

#### **DIMENSIONS**

Overall: 10-1/8" h. x 4-7/8" w. x 5-1/8" d. Backplate: 4-7/8" h. x 4-7/8" w.