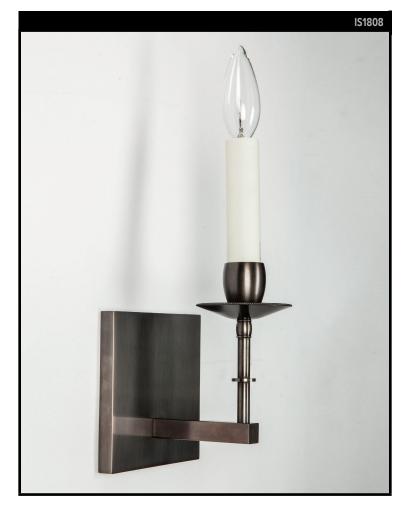

## **MONTGOMERY SCONCE**

## **REMAINS LIGHTING CO. COLLECTION**

A single-light solid brass sconce with crisp square backplate and rectangular arm. Montgomery is simple, clean, and sharply tailored. There's an undeniable and magical thread to the sunken SS Richard Montgomery, an American Liberty cargo ship, the masts still visible off the shore of the Thames Estuary.