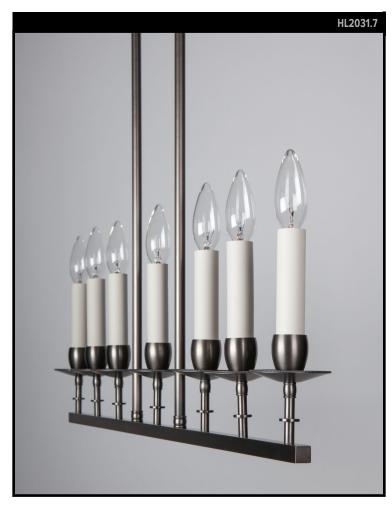

# **MONTGOMERY 7 CHANDELIER**

## **ARCHIVE COLLECTION**

From the Remains Archive. From the Remains Archive. From the Remains Archive. Our Archive Collection consists of the best examples of previous custom projects & historic fixtures from our collection. They are made available as inspiration for recreation or inclusion in custom projects. Our Archive Collection consists of the best examples of previous custom projects & historic fixtures from our collection. They are made available as inspiration for recreation or inclusion in custom projects. Our Archive Collection consists of the best examples of previous custom projects & historic fixtures from our collection. They are made available as inspiration for recreation or inclusion in custom projects.

## **LAMPING**

7 Candelabra sockets

# **AVAILABLE FINISHES**

\$0 Polished Brass