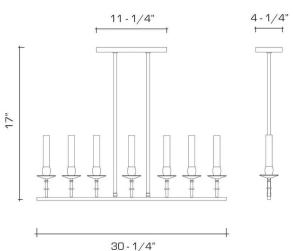

#### **DIMENSIONS**

Minimum height: 17"

Overall: 30-1/4" w. x 4-1/4" d.

Canopy: 3/4" h. x 11-1/4" w. x 4-1/4" d.