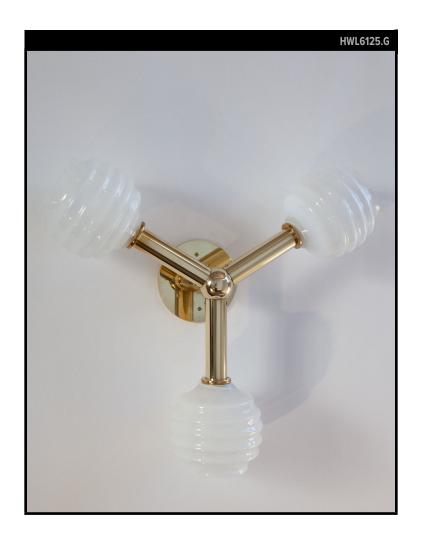

# MOLECULE WALL SCONCE WITH BEEHIVE GLASS

# ROBERT AND TRIX HAUSSMANN COLLECTION

This mid-century modern style Molecule Wall Sconce has a simple minimal arrangement of a solid brass sphere and three round bar arms, each ending in a hand blown Italian glass shade. The shades form concentric circles around each point of light. Available in Dusk, a translucent cool gray, or Sfumato, a clear to opal gradient.

#### **DIMENSIONS**

Overall: 17-5/8" h. x 20-1/8" w. x 6" d. Glass: 5" h. x 5-3/8" diameter

#### **LAMPING**

3 Candelabra sockets, maximum 25 watts per socket G16 Candelabra globe bulb recommended