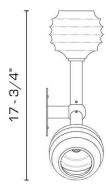

#### **DIMENSIONS**

Overall: 17-5/8" h. x 20-1/8" w. x 6" d. Glass: 5" h. x 5-3/8" diameter

#### **LAMPING**

3 Candelabra sockets, maximum 25 watts per socket G16 Candelabra globe bulb recommended