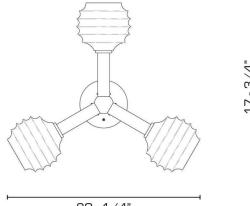

# MOLECULE WALL SCONCE WITH BEEHIVE GLASS

# ROBERT AND TRIX HAUSSMANN COLLECTION

This mid-century modern style Molecule Wall Sconce has a simple minimal arrangement of a solid brass sphere and three round bar arms, each ending in a hand blown Italian glass shade. The shades form concentric circles around each point of light. Available in Dusk, a translucent cool gray, or Sfumato, a clear to opal gradient.

#### **DIMENSIONS**

Overall: 17-5/8" h. x 20-1/8" w. x 6" d. Glass: 5" h. x 5-3/8" diameter