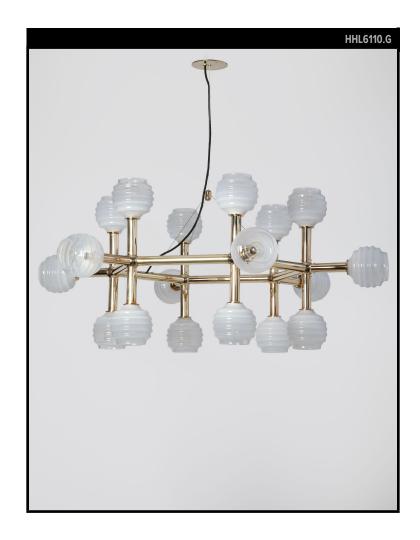

# MOLECULE HEX CHANDELIER WITH BEEHIVE GLASS

# ROBERT AND TRIX HAUSSMANN COLLECTION

An eighteen light solid brass hexagonal chandelier of bars and spheres, each segment ending in a hand blown Italian glass shade. The shades form concentric circles around each point of light. Available in Dusk, a translucent cool gray, or Sfumato, a clear to opal gradient. Suspended by adjustable braided stainless cables.

#### **AVAILABLE FINISHES**

\$16320 Polished Brass

\$16635 Burnished Brass, Burnished Nickel, Dark Waxed Bronze, Polished Nickel

\$16825 Antique Brass, Dark Pewter, German Silver,

Light Pewter, Satin Nickel