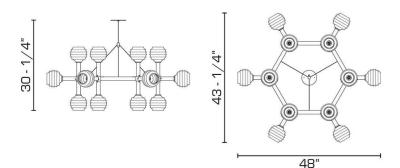

#### **DIMENSIONS**

Minimum height: 30-1/4" Overall: 43-1/4" w. x 48" d.

Body: 21-1/4" h. Canopy: 5" diameter

Glass: 5" h. x 5-3/8" diameter