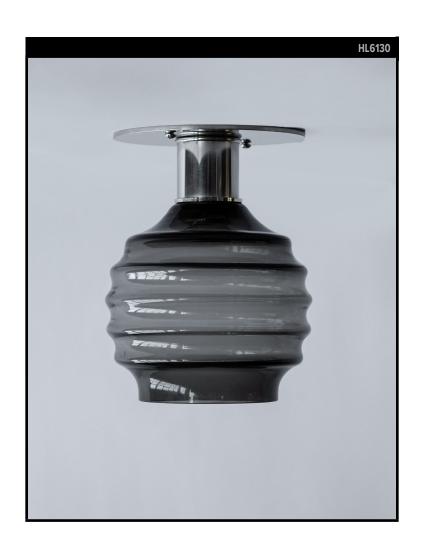

# MOLECULE FLUSH MOUNT WITH BEEHIVE GLASS

## **REMAINS LIGHTING CO. COLLECTION**

A flush mounted ceiling fixture with a simple disc and pipe mount, machined of solid brass, supporting a Beehive shade of hand blown Italian glass in Dusk, a translucent cool gray, or Sfumato, a clear to opal gradient.

## **DIMENSIONS**

Overall: 6-5/8" h. x 5-3/4" diameter Glass: 5" h. x 5-3/4" diameter