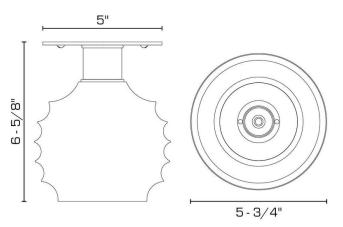

## **DIMENSIONS**

Overall: 6-5/8" h. x 5-3/4" diameter Glass: 5" h. x 5-3/4" diameter