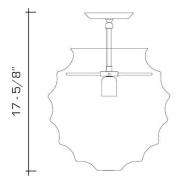

### DIMENSIONS

Minimum height: 17-5/8" Overall: 13-5/8" diameter

**APPLICATION** UL listed for use in dry environments