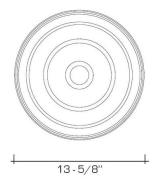

### DIMENSIONS

Minimum height: 17-5/8" Overall: 13-5/8" diameter

**APPLICATION** UL listed for use in dry environments