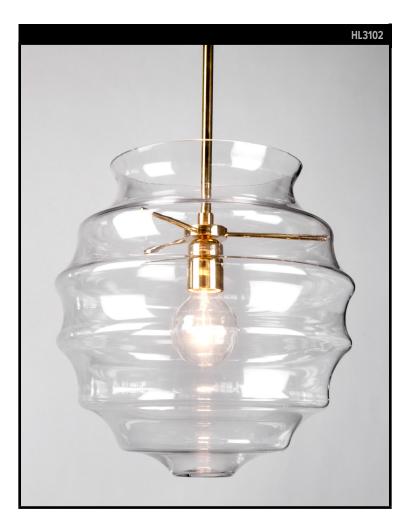

## MODERN BEEHIVE PENDANT

### **REMAINS LIGHTING CO. COLLECTION**

A blown glass and solid brass pendant. The fluted beehive shape of the shade is hung from a slender stem and delicate spoked hub. Please note that due to the handmade nature of this glass there are variations from piece to piece.