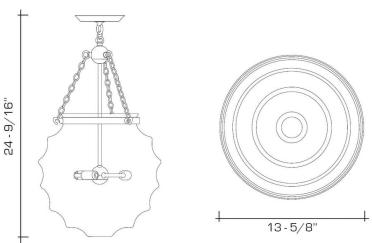

ass lantern. The fluted beehive shape of the shade is hung from a brass band and lit with a cluster of three chasing sockets. Please note that due to the handmade nature of this glass there are variations from piece to piece.

#### **DIMENSIONS**

Minimum height: 24-9/16" Overall: 13-5/8" diameter

#### **APPLICATION**

UL listed for use in dry environments

### **LAMPING**

3 Candelabra sockets, maximum 60 watts per socket

G16 Candelabra globe bulb recommended

#### **OPTIONS**

Custom heights available.

Contact us to learn more about customization options.



#### **AVAILABLE FINISHES**

\$4165 Polished Brass

\$4375 Burnished Brass, Burnished Nickel, Dark

Waxed Bronze, Polished Nickel

\$4590 Antique Brass, Dark Pewter, German Silver,

Light Pewter, Oil Rubbed Bronze, Satin

Nickel