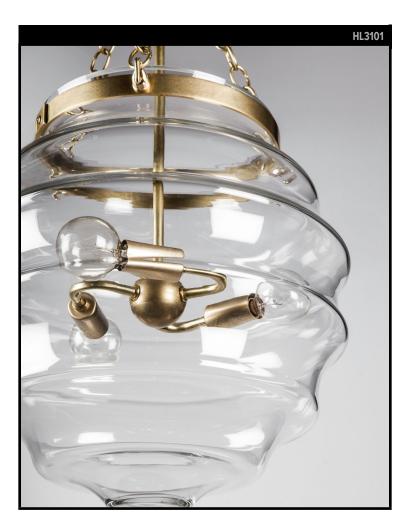

## **REMAINS LIGHTING CO. COLLECTION**

A blown glass and solid brass lantern. The fluted beehive shape of the shade is hung from a brass band and lit with a cluster of three chasing sockets. Please note that due to the handmade nature of this glass there are variations from piece to piece.

### **LAMPING**

3 Candelabra sockets, maximum 60 watts per socket

G16 Candelabra globe bulb recommended