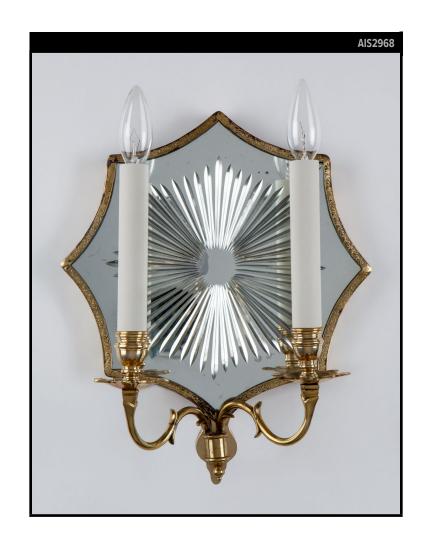

## **VINTAGE COLLECTION**

A contemporary two arm sconce having a bezel set wheel cut mirrored backplate and scalloped waxpans in an aged brass finish. Due to the nature of this fixture, there may be some nicks or imperfections in the glass as well as variations from piece to piece.

### **DIMENSIONS**

Overall: 14-1/4" h. x 12" w. x 5-1/2" d. Backplate: 14-1/4" h. x 12" w.