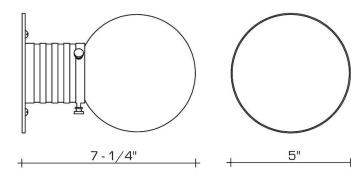

## **DIMENSIONS**

Overall: 5" h. x 5" w. x 7-1/4" d. Backplate: 5" diameter Glass: 5" diameter