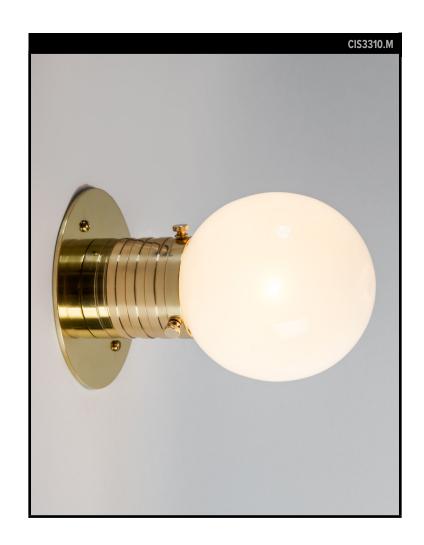

## **COMMUNE COLLECTION**

A petite sconce with solid brass ribbed neck and a hand-blown white glass globe. Inspired by the works of Honsel, Lauritzen, and Weisdorf and the simplified forms found during the Functionalist design movement.

#### **AVAILABLE FINISHES**

\$740 Polished Brass

\$825 Dark Waxed Bronze, Polished Nickel