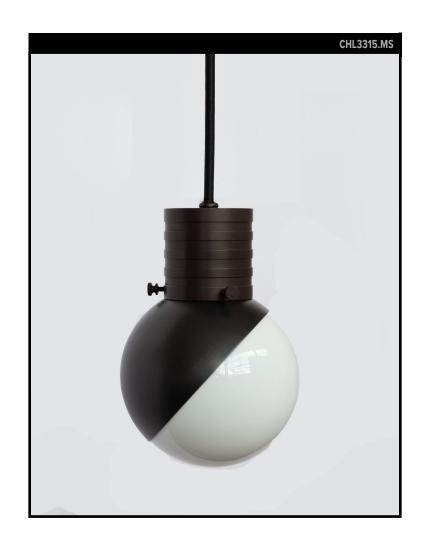

## **COMMUNE COLLECTION**

A petite pendant fixture with solid brass ribbed neck, solid brass shade, and a hand-blown white glass globe suspended from an adjustable black fabric cord. Inspired by the works of Honsel, Lauritzen, and Weisdorf and the simplified forms found during the Functionalist design movement.