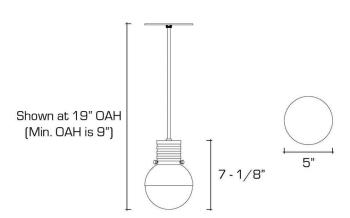

## **DIMENSIONS**

Minimum height (flush mounted): 7-1/4"

Overall: 5" diameter

Body: 7-1/8" h. x 5" diameter

Canopy: 5" diameter Glass: 5" diameter