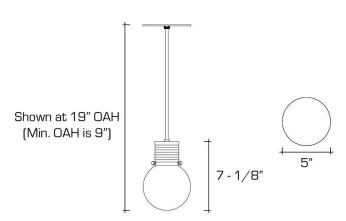

### **DIMENSIONS**

Minimum height: 9" Overall: 5" diameter

Body: 7-1/8" h. x 5" diameter

Canopy: 5" diameter Glass: 5" diameter