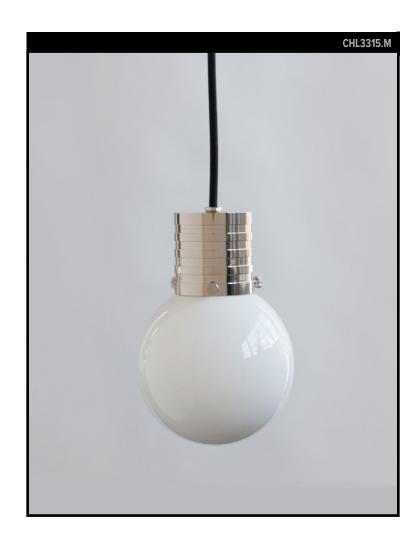

## **COMMUNE COLLECTION**

A petite pendant fixture with solid brass ribbed neck and a hand-blown white glass globe suspended from an adjustable black fabric cord. Inspired by the works of Honsel, Lauritzen, and Weisdorf and the simplified forms found during the Functionalist design movement.

### **DIMENSIONS**

Minimum height: 9" Overall: 5" diameter

Body: 7-1/8" h. x 5" diameter

Canopy: 5" diameter Glass: 5" diameter