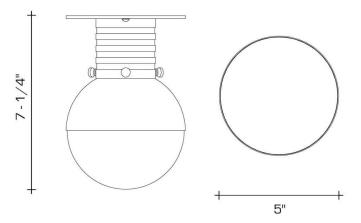

#### DIMENSIONS

Overall: 7-1/4" h. x 5" diameter Canopy: 5" diameter Glass: 5" diameter

**APPLICATION** UL listed for use in dry or damp environments.