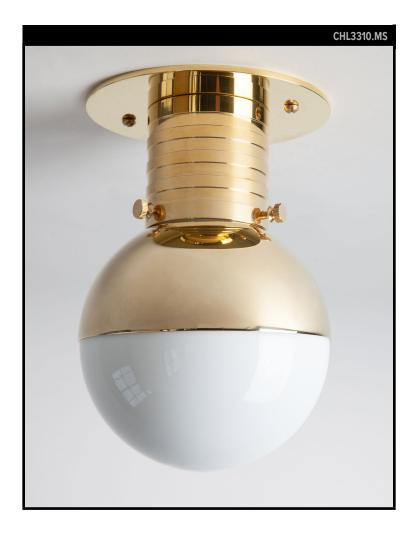

## COMMUNE COLLECTION

A petite flush mount fixture with solid brass ribbed neck, solid brass shade, and a hand-blown white glass globe with a choice of a 45° eyelid shade or 90° half shade. Inspired by the works of Honsel, Lauritzen, and Weisdorf and the simplified forms found during the Functionalist design movement.

#### DIMENSIONS

Overall: 7-1/4" h. x 5" diameter Canopy: 5" diameter Glass: 5" diameter

**APPLICATION** UL listed for use in dry or damp environments.