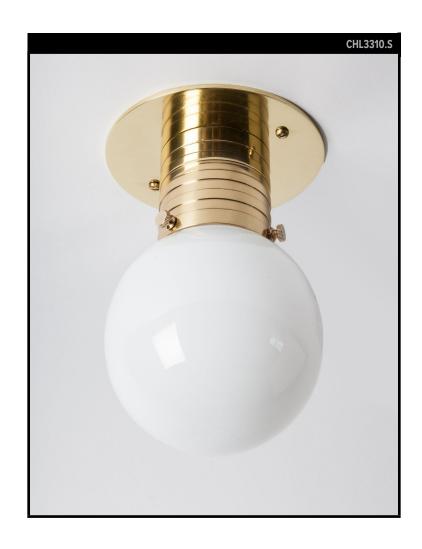

## **COMMUNE COLLECTION**

A petite flush mount fixture with solid brass ribbed neck and a hand-blown white glass globe. Inspired by the works of Honsel, Lauritzen, and Weisdorf and the simplified forms found during the Functionalist design movement.