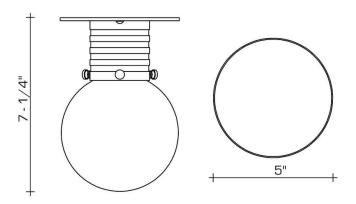

### **DIMENSIONS**

Overall: 7-1/4" h. x 5" diameter

Canopy: 5" diameter Glass: 5" diameter