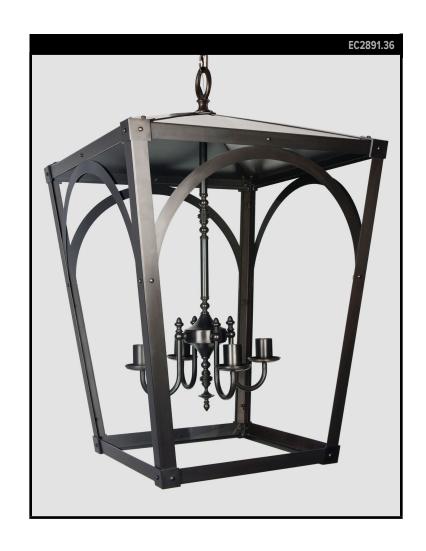

# **MERCER 36 EXTERIOR LANTERN**

# **REMAINS LIGHTING CO. COLLECTION**

A tapered four-sided solid brass and glass hanging lantern with arch-detailed panels and clean expressed joinery. Inspired by stable windows seen in the Pennsylvania countryside.

### **LAMPING**

4 Edison sockets, maximum 75 watts per socket Also available with 4 GU24 sockets (frosted glass recommended)

B11 Edison torpedo bulb recommended