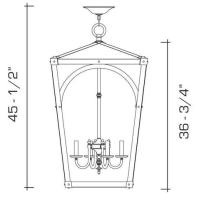

#### **DIMENSIONS**

Minimum height: 45-1/2"

Body: 36-3/4" h. x 24-1/2" w. x 24-1/2" d.