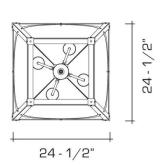

#### **DIMENSIONS**

Minimum height: 45-1/2"

Body: 36-3/4" h. x 24-1/2" w. x 24-1/2" d.