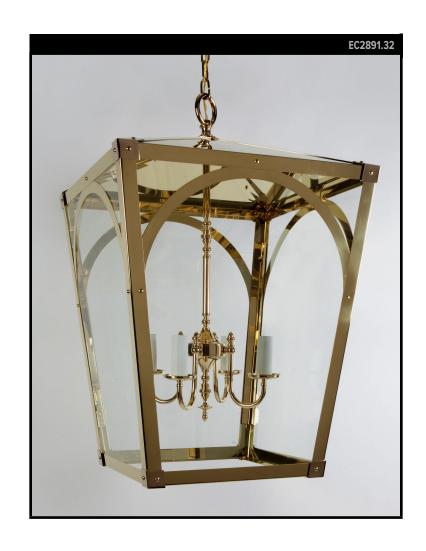

## **MERCER 32 EXTERIOR LANTERN**

## **REMAINS LIGHTING CO. COLLECTION**

A tapered four-sided solid brass and glass hanging lantern with arch-detailed panels and clean expressed joinery. Inspired by stable windows seen in the Pennsylvania countryside.