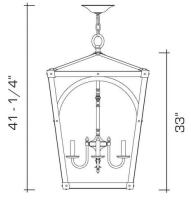

#### **DIMENSIONS**

Minimum height: 41-1/4" Body: 33" h. x 24-1/2" w. x 24-1/2" d.