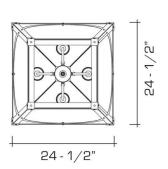

#### **DIMENSIONS**

Minimum height: 41-1/4" Body: 33" h. x 24-1/2" w. x 24-1/2" d.