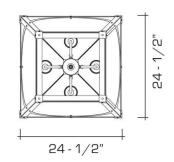

TION**

A tapered four-sided solid brass and glass hanging lantern with arch-detailed panels and clean expressed joinery. Inspired by stable windows seen in the Pennsylvania countryside.

#### DIMENSIONS

Minimum height: 41-1/4" Body: 33" h. x 24-1/2" w. x 24-1/2" d.

#### APPLICATION

UL listed for use in dry, damp, or wet environments.

#### LAMPING

4 Edison sockets, maximum 75 watts per socket B11 Edison torpedo bulb recommended

#### OPTIONS

Optional bottom door and custom heights available. Contact us to learn more about customization options.



## AVAILABLE FINISHES

\$13660 Polished Brass

- \$14550 Burnished Brass, Burnished Nickel, Dark Waxed Bronze, Polished Nickel
- \$15150 Antique Brass, Dark Pewter, German Silver, Light Pewter, Oil Rubbed Bronze, Satin Nickel, Verdigris