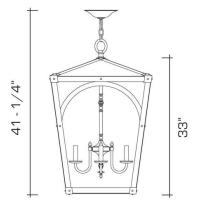

ECTION**

A tapered four-sided solid brass and glass hanging lantern with arch-detailed panels and clean expressed joinery. Inspired by stable windows seen in the Pennsylvania countryside.

#### DIMENSIONS

Minimum height: 41-1/4" Body: 33" h. x 24-1/2" w. x 24-1/2" d.

#### APPLICATION

UL listed for use in dry, damp, or wet environments.

#### LAMPING

4 Edison sockets, maximum 75 watts per socket B11 Edison torpedo bulb recommended

#### OPTIONS

Optional bottom door and custom heights available. Contact us to learn more about customization options.



## AVAILABLE FINISHES

\$13660 Polished Brass

- \$14550 Burnished Brass, Burnished Nickel, Dark Waxed Bronze, Polished Nickel
- \$15150 Antique Brass, Dark Pewter, German Silver, Light Pewter, Oil Rubbed Bronze, Satin Nickel, Verdigris