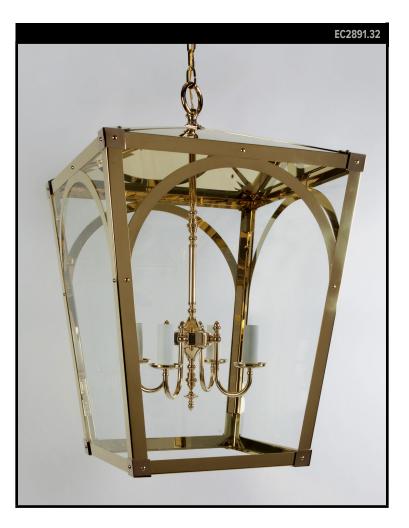

# **MERCER 32 EXTERIOR LANTERN**

## **REMAINS LIGHTING CO. COLLECTION**

A tapered four-sided solid brass and glass hanging lantern with arch-detailed panels and clean expressed joinery. Inspired by stable windows seen in the Pennsylvania countryside.

#### LAMPING

4 Edison sockets, maximum 75 watts per socket B11 Edison torpedo bulb recommended