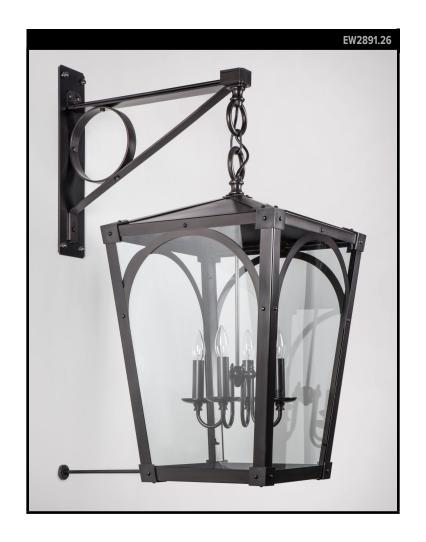

#### REMAINS LIGHTING CO. COLLECTION

A tapered four-sided solid brass and glass wall mounted lantern with arch-detailed panels and clean expressed joinery. Inspired by stable windows seen in the Pennsylvania countryside.

#### **LAMPING**

4 Candelabra sockets, maximum 60 watts per socket

Also available with 4 Edison sockets B10 Candelabra torpedo bulb recommended