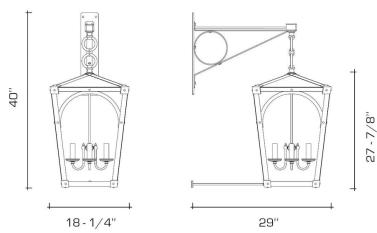

#### **DIMENSIONS**

Overall: 40" h. x 18-1/4" w. x 29" d.

Backplate: 19" h. x 4" w.

Body: 27-7/8" h. x 18-1/4" w. x 18-1/4" d.