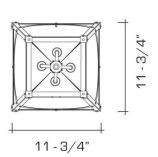

#### **DIMENSIONS**

Minimum height: 23-3/4"

Body: 17-1/2" h. x 11-3/4" w. x 11-3/4" d.