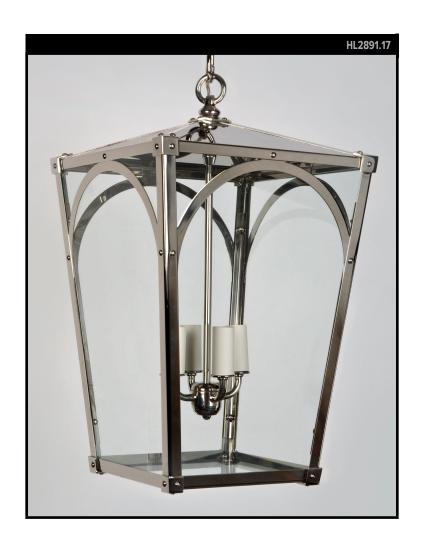

# **MERCER 17 LANTERN**

# **REMAINS LIGHTING CO. COLLECTION**

A tapered four-sided solid brass and glass hanging lantern with arch-detailed panels and clean expressed joinery. Inspired by stable windows seen in the Pennsylvania countryside.