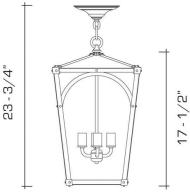

#### **DIMENSIONS**

Minimum height: 23-3/4"

Body: 17-1/2" h. x 11-3/4" w. x 11-3/4" d.