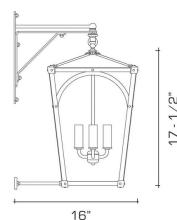

#### **DIMENSIONS**

Overall: 22-1/2" h. x 11-1/2" w. x 16" d.

Backplate: 12" h. x 4-1/2" w. Body: 17-1/2" h. x 11-1/2" diameter