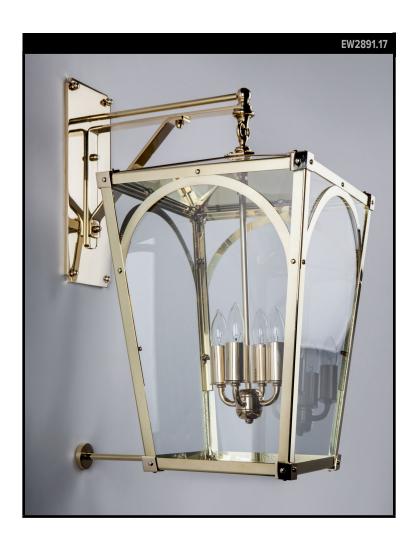

# **REMAINS LIGHTING CO. COLLECTION**

A tapered four-sided solid brass and glass wall mounted lantern with arch-detailed panels and clean expressed joinery. Inspired by stable windows seen in the Pennsylvania countryside.

### **LAMPING**

4 candelabra sockets, maximum 60 watts per socket Also available with single Edison or GU24 socket (frosted glass recommended) B10 Candelabra torpedo bulb recommended