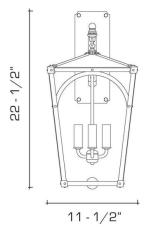

#### **DIMENSIONS**

Overall: 22-1/2" h. x 11-1/2" w. x 16" d.

Backplate: 12" h. x 4-1/2" w. Body: 17-1/2" h. x 11-1/2" diameter