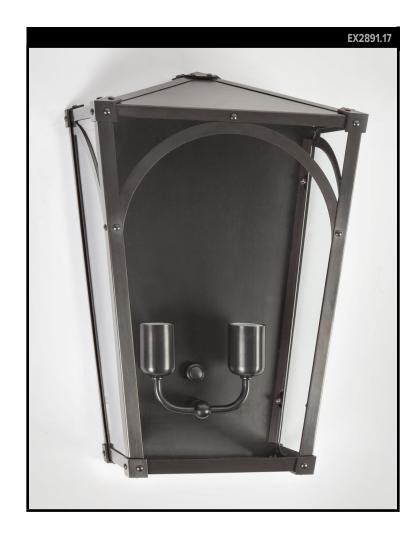

## **MERCER 17 EXTERIOR SCONCE**

### **REMAINS LIGHTING CO. COLLECTION**

A tapered three-sided solid brass and glass wall sconce with arch-detailed panels and clean expressed joinery. Inspired by stable windows seen in the Pennsylvania countryside.

#### **LAMPING**

2 Edison sockets, maximum 75 watts per socket B11 Edison torpedo bulb recommended