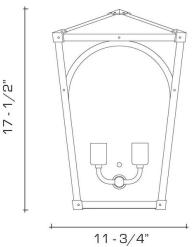

#### **DIMENSIONS**

Overall: 17-1/2" h. x 11-3/4" w. x 6-1/2" d. Backplate: 17-1/2" h. x 11-3/4" w.