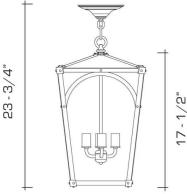

#### **DIMENSIONS**

Minimum height: 23-3/4"

Body: 17-1/2" h. x 11-3/4" w. x 11-3/4" d.