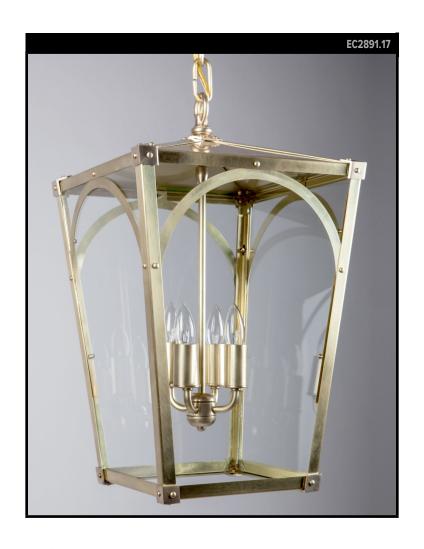

# **MERCER 17 EXTERIOR LANTERN**

# **REMAINS LIGHTING CO. COLLECTION**

A tapered four-sided solid brass and glass hanging lantern with arch-detailed panels and clean expressed joinery. Inspired by stable windows seen in the Pennsylvania countryside.