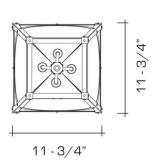

#### **DIMENSIONS**

Minimum height: 23-3/4"

Body: 17-1/2" h. x 11-3/4" w. x 11-3/4" d.