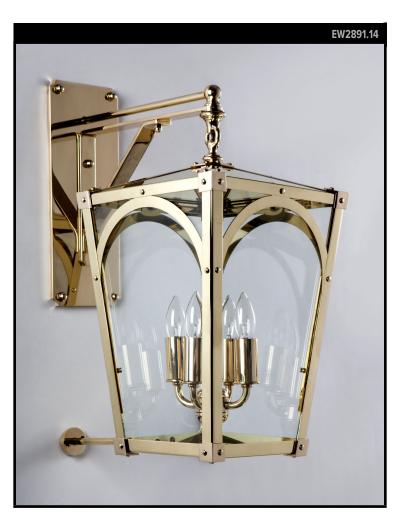

### **REMAINS LIGHTING CO. COLLECTION**

A tapered four-sided solid brass and glass wall mounted lantern with arch-detailed panels and clean expressed joinery. Inspired by stable windows seen in the Pennsylvania countryside.

## LAMPING

4 Candelabra sockets, maximum 60 watts per socket Also available with single Edison or GU24 socket (frosted glass recommended) B10 Candelabra torpedo bulb recommended