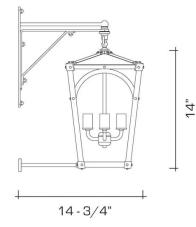

#### DIMENSIONS

Overall: 19" h. x 9-1/4" w. x 14-3/4" d. Backplate: 12" h. x 4-1/2" w. Body: 14" h. x 9-1/4" w. x 9-1/4" d.