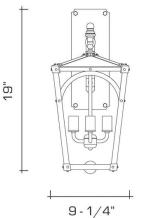

#### DIMENSIONS

Overall: 19" h. x 9-1/4" w. x 14-3/4" d. Backplate: 12" h. x 4-1/2" w. Body: 14" h. x 9-1/4" w. x 9-1/4" d.