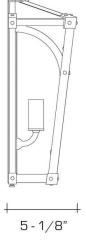

#### DIMENSIONS

Overall: 14-1/4" h. x 9-1/4" w. x 5-1/8" d. Backplate: 14-1/4" h. x 9-1/4" w.