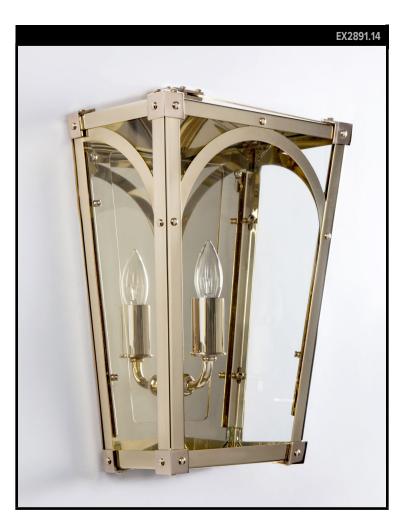

### **REMAINS LIGHTING CO. COLLECTION**

A tapered three-sided solid brass and glass wall sconce with arch-detailed panels and clean expressed joinery. Inspired by stable windows seen in the Pennsylvania countryside.