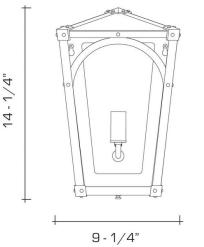

#### DIMENSIONS

Overall: 14-1/4" h. x 9-1/4" w. x 5-1/8" d. Backplate: 14-1/4" h. x 9-1/4" w.