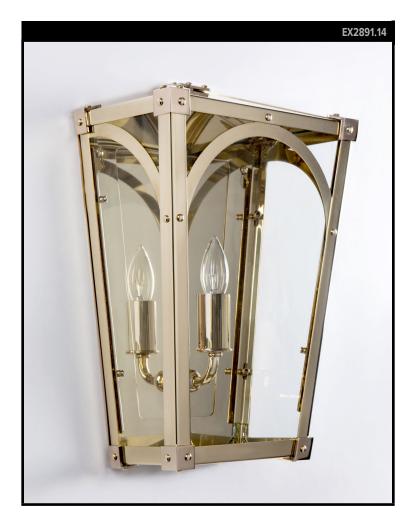

### **REMAINS LIGHTING CO. COLLECTION**

A tapered three-sided solid brass and glass wall sconce with arch-detailed panels and clean expressed joinery. Inspired by stable windows seen in the Pennsylvania countryside.

#### **LAMPING**

Single Candelabra socket, maximum 60 watts B10 Candelabra torpedo bulb recommended