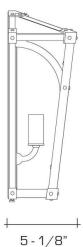

#### **DIMENSIONS**

Overall: 14-1/4" h. x 9-1/4" w. x 5-1/8" d. Backplate: 14-1/4" h. x 9-1/4" w.