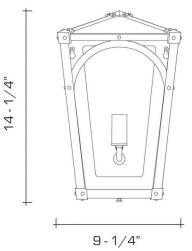

#### **DIMENSIONS**

Overall: 14-1/4" h. x 9-1/4" w. x 5-1/8" d. Backplate: 14-1/4" h. x 9-1/4" w.