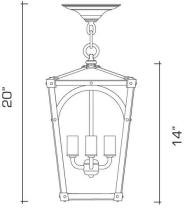

#### **DIMENSIONS**

Minimum height (with one link of chain): 20" Body: 14" h. x 9-1/4" w. x 9-1/4" d.