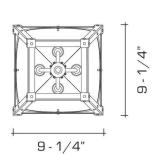

#### **DIMENSIONS**

Minimum height (with one link of chain): 20" Body: 14" h. x 9-1/4" w. x 9-1/4" d.