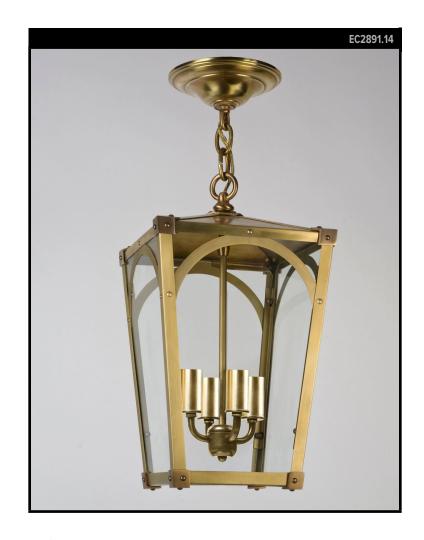

# **MERCER 14 EXTERIOR LANTERN**

# **REMAINS LIGHTING CO. COLLECTION**

A tapered four-sided solid brass and glass hanging lantern with arch-detailed panels and clean expressed joinery. Inspired by stable windows seen in the Pennsylvania countryside.