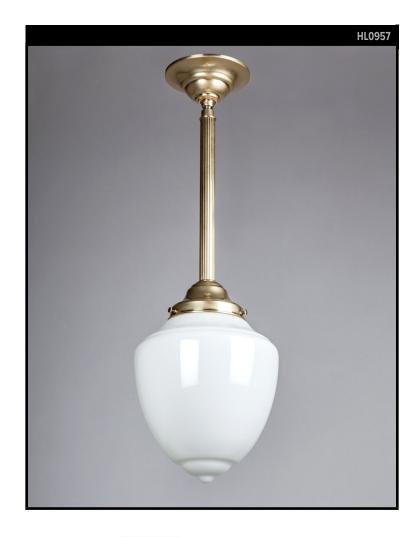

## **MARTA PENDANT**

## **REMAINS LIGHTING CO. COLLECTION**

From the Remains Archive. This solid brass and milk glass pendant fixture has clean lines and is classically simple and versatile. Suspended from a round ceiling canopy on a choice of stem or adjustable oval link chain. Our Archive Collection consists of the best examples of previous custom projects & historic fixtures from our collection. They are made available as inspiration for recreation or inclusion in custom projects.

#### **DIMENSIONS**

Minimum height (flush mounted): 12-3/4" Minimum height (with hangstraight): 14" Minimum height (with one link of chain): 17" Glass: 8-1/2" h. x 8" diameter