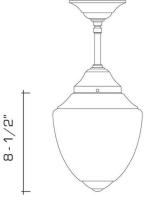

#### **DIMENSIONS**

Minimum height (flush mounted): 12-3/4" Minimum height (with hangstraight): 14" Minimum height (with one link of chain): 17" Glass: 8-1/2" h. x 8" diameter