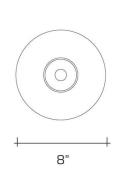

#### **DIMENSIONS**

Minimum height (flush mounted): 12-3/4" Minimum height (with hangstraight): 14" Minimum height (with one link of chain): 17" Glass: 8-1/2" h. x 8" diameter