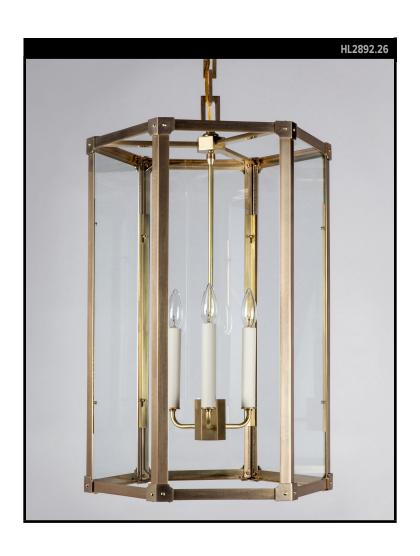

## MARLOWE HEXAGONAL LANTERN

# **REMAINS LIGHTING CO. COLLECTION**

A six-sided solid brass and glass hanging lantern comprised of sleek legs joined by sharp jewelry-cast corners with clean, expressed domed fasteners.

# **DIMENSIONS**

Minimum height: 33-1/2" Overall: 18-1/2" w. x 16-1/4" d. Height to loop: 29-1/2"

Body: 26" h. x 18-1/2" w. x 16-1/4" d.

## **LAMPING**

3 Candelabra sockets, maximum 60 watts per socket

T6 Candelabra tube bulb recommended