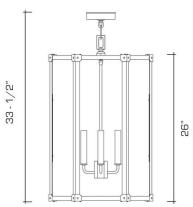

# **DIMENSIONS**

Minimum height: 33-1/2" Overall: 18-1/2" w. x 16-1/4" d. Height to loop: 29-1/2"

Body: 26" h. x 18-1/2" w. x 16-1/4" d.