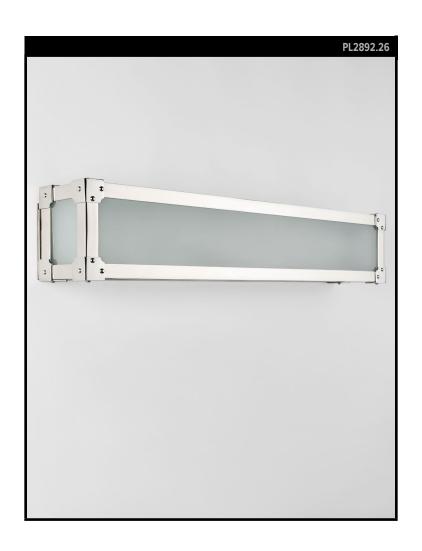

# **MARLOWE 26 VANITY**

## **REMAINS LIGHTING CO. COLLECTION**

A rectangular solid brass and glass vanity light fixture comprised of sleek legs joined by jewelrycast corners with clean, expressed domed fasteners.

## **DIMENSIONS**

Overall: 5" h. x 26" w. x 4-1/2" d.

Specify portrait or landscape orientation.