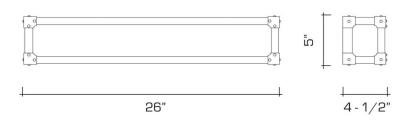

## **DIMENSIONS**

Overall: 5" h. x 26" w. x 4-1/2" d.

Specify portrait or landscape orientation.