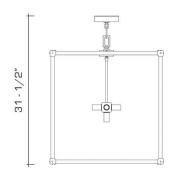

## **DIMENSIONS**

Minimum height: 31-1/2" Overall: 24" w. x 24" d. Height to loop: 27-1/4"