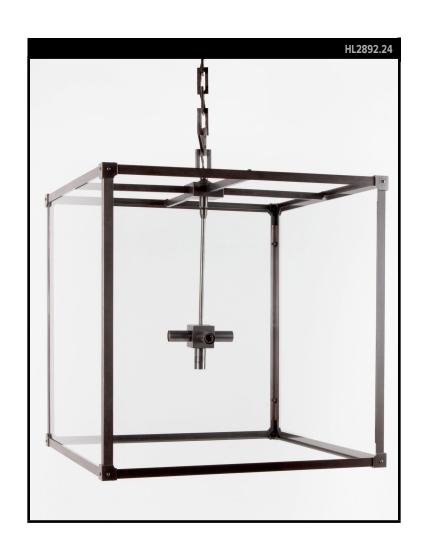

### **REMAINS LIGHTING CO. COLLECTION**

A solid brass and glass four-square hanging lantern comprised of sleek legs joined by sharp jewelry-cast corners with clean, expressed domed fasteners.

## **DIMENSIONS**

Minimum height: 31-1/2" Overall: 24" w. x 24" d. Height to loop: 27-1/4"