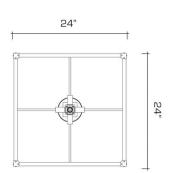

## **DIMENSIONS**

Minimum height: 31-1/2" Overall: 24" w. x 24" d. Height to loop: 27-1/4"