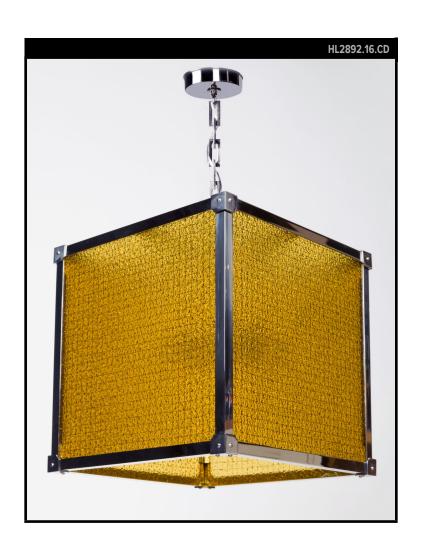

# MARLOWE 16 LANTERN WITH ANTIQUE CAILLOU D'OR GLASS

### **REMAINS LIGHTING CO. COLLECTION**

A solid brass four-square hanging lantern comprised of sleek legs joined by sharp jewelry-cast corners with clean, expressed domed fasteners. Glazed with circa 1930s Belgian Caillou d'Or textured amber and wire pattern glass.