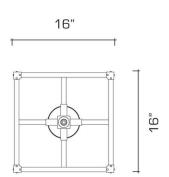

## **DIMENSIONS**

Minimum height: 23" Overall: 16" w. x 16" d. Height to loop: 19-3/8"