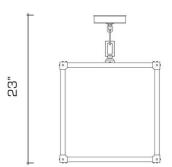

## **DIMENSIONS**

Minimum height: 23" Overall: 16" w. x 16" d. Height to loop: 19-3/8"