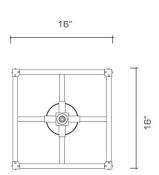

#### **DIMENSIONS**

Minimum height: 23" Overall: 16" w. x 16" d. Height to loop: 19-3/8"