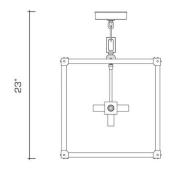

#### **DIMENSIONS**

Minimum height: 23" Overall: 16" w. x 16" d. Height to loop: 19-3/8"