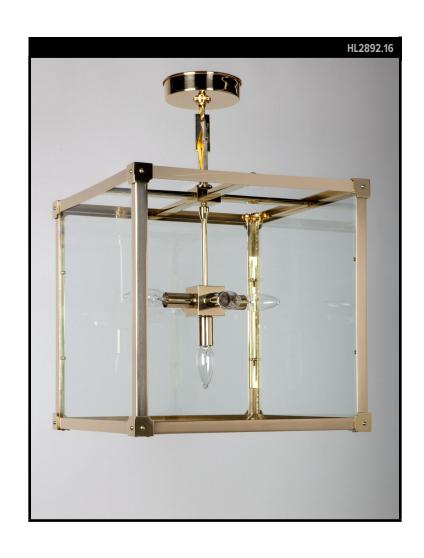

## **MARLOWE 16 LANTERN**

## **REMAINS LIGHTING CO. COLLECTION**

A solid brass and glass four square hanging lantern comprised of sleek legs joined by sharp jewelry-cast corners with clean, expressed domed fasteners. Glazed with clear glass panels.