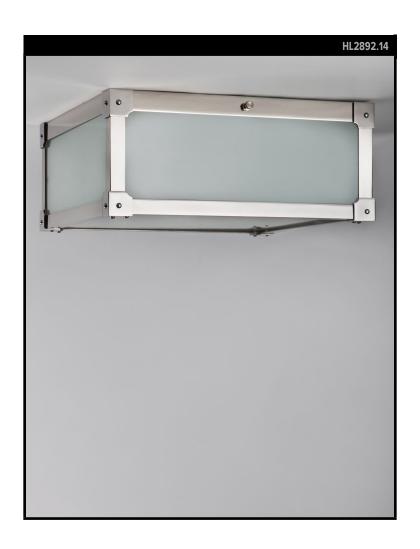

# **MARLOWE 14 FLUSH MOUNT**

## **REMAINS LIGHTING CO. COLLECTION**

A square solid brass and glass flush mount fixture comprised of sleek legs joined by jewelry-cast corners with clean, expressed domed fasteners.