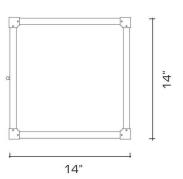

# **REMAINS LIGHTING COMPANY**

# **MARLOWE 14 FLUSH MOUNT**

## **REMAINS LIGHTING CO. COLLECTION**

A square solid brass and glass flush mount fixture comprised of sleek legs joined by jewelry-cast corners with clean, expressed domed fasteners.

## **DIMENSIONS**

Overall: 6" h. x 14" w. x 14" d.

#### **APPLICATION**

UL listed for use in dry or damp environments.

# **LAMPING**

3 Edison sockets, maximum 60 watts per socket Also available with 3 GU24 sockets A19 Edison bulb recommended

# **OPTIONS**

Contact us to learn more about customization options.



#### **AVAILABLE FINISHES**

\$1950 Polished Brass

\$2215 Burnished Brass, Burnished Nickel, Dark

Waxed Bronze, Polished Nickel

\$2410 Antique Brass, Dark Pewter, German Silver,

Light Pewter, Oil Rubbed Bronze, Satin

Nickel