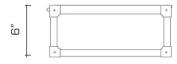

# **REMAINS LIGHTING COMPANY**

# **MARLOWE 14 FLUSH MOUNT**

## **REMAINS LIGHTING CO. COLLECTION**

A square solid brass and glass flush mount fixture comprised of sleek legs joined by jewelry-cast corners with clean, expressed domed fasteners.

## **DIMENSIONS**

Overall: 6" h. x 14" w. x 14" d.

#### **APPLICATION**

UL listed for use in dry or damp environments.

# **LAMPING**

3 Edison sockets, maximum 60 watts per socket Also available with 3 GU24 sockets A19 Edison bulb recommended

# **OPTIONS**

Contact us to learn more about customization options.



#### **AVAILABLE FINISHES**

\$1950 Polished Brass

\$2215 Burnished Brass, Burnished Nickel, Dark

Waxed Bronze, Polished Nickel

\$2410 Antique Brass, Dark Pewter, German Silver,

Light Pewter, Oil Rubbed Bronze, Satin

Nickel