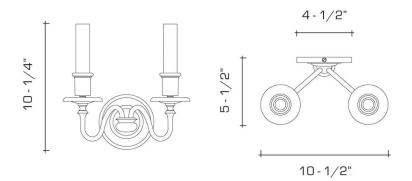

#### **DIMENSIONS**

Overall: 10-1/4" h. x 10-1/2" w. x 5-1/2" d. Backplate: 4-1/2" diameter