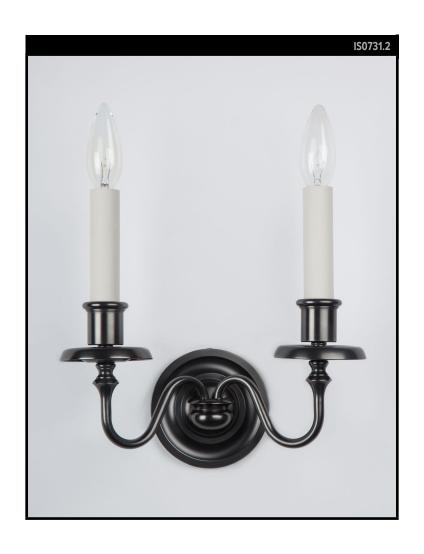

## MARION TWIN SCONCE

### **REMAINS LIGHTING CO. COLLECTION**

A solid brass double-light sconce with concentrically stepped round backplate. The backplate's central convex boss joins seamlessly to the urn shaped armback.