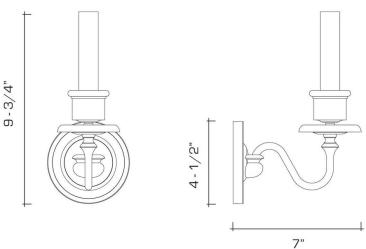

#### **DIMENSIONS**

Overall: 9-3/4" h. x 4-1/2" w. x 7" d. Backplate: 4-1/2" diameter