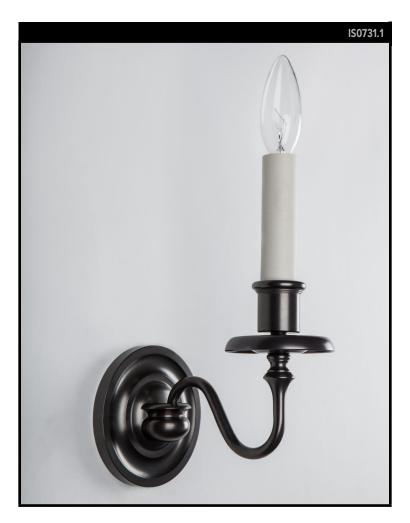

## MARION SCONCE

### **REMAINS LIGHTING CO. COLLECTION**

A solid brass single-light sconce with a concentrically stepped round backplate. The backplate's central convex boss joins seamlessly to the urn shaped armback.