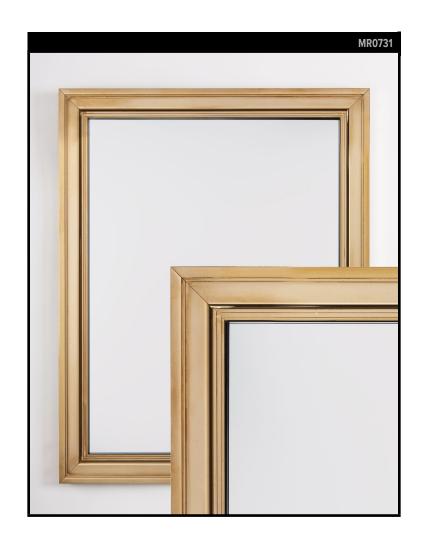

## **REMAINS LIGHTING CO. COLLECTION**

This solid bronze mirror frame features a broad step and round-over profile and precisely mitered corners held with fitted oval-head screws. The mirror itself has a crisp polished edge and the cast brass corner supports set the frame off the wall, creating a dramatic shadow line. Can be installed vertically or horizontally.