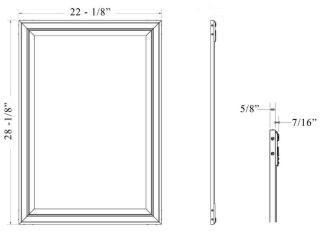

#### **DIMENSIONS**

Overall: 28-1/8" h. x 22-1/8" w. x 7/8" d.

Mounting Type: D rings