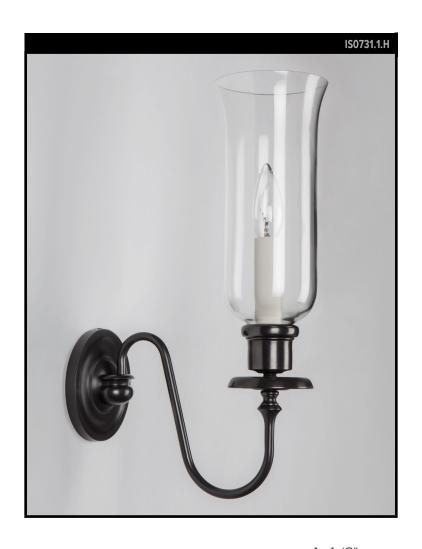

# MARION HURRICANE SCONCE

## **REMAINS LIGHTING CO. COLLECTION**

A solid brass, single-light sconce with a concentrically stepped, round backplate and glass hurricane shade.