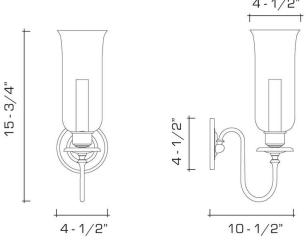

## **DIMENSIONS**

Overall: 15-3/4" h. x 4-1/2" w. x 10-1/2" d.

Backplate: 4-1/2" diameter

Shade: 10-3/8" h. x 4-1/2" diameter