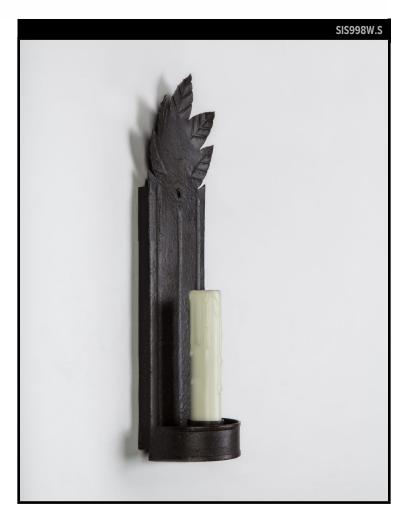

# MAPLE LEAF SCONCE SMALL

## SCOFIELD LIGHTING COLLECTION

A single light tin wall sconce with backplate capped by a Canadian maple leaf. Designed and manufactured by Scofield Lighting.

**DIMENSIONS** Overall: 11-1/2" h. x 3-1/4" w. x 2-1/2" d.

#### LAMPING

Single Candelabra socket, maximum 60 watts B10 Candelabra torpedo bulb recommended

JUNCTION BOX

2" x 3" Vertical junction box