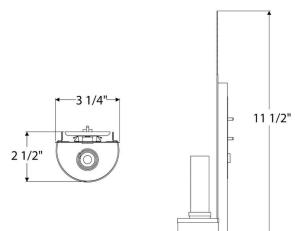

## SCOFIELD LIGHTING COLLECTION

A single light tin wall sconce with backplate capped by a Canadian maple leaf. Designed and manufactured by Scofield Lighting.

**DIMENSIONS** Overall: 11-1/2" h. x 3-1/4" w. x 2-1/2" d.