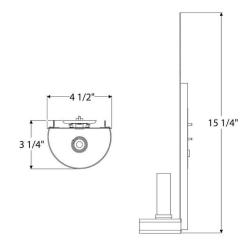

Cofield at

# **REMAINS LIGHTING COMPANY**

# MAPLE LEAF SCONCE LARGE

## SCOFIELD LIGHTING COLLECTION

A single light tin wall sconce with tall backplate capped by a Canadian maple leaf. Designed and manufactured by Scofield Lighting.

#### DIMENSIONS

Overall: 15-1/4" h. x 4-1/2" w. x 3-1/4" d.

#### APPLICATION

UL listed for use in dry or damp environments.

#### LAMPING

Single Candelabra socket, maximum 60 watts B10 Candelabra torpedo bulb recommended

## JUNCTION BOX

2" x 3" Vertical junction box

#### **OPTIONS**

Download our Finish Guide to view standard product options.

LED bulb (maximum 6 watts) recommended with optional wax sleeves.

Contact us to learn more about customization options.

AVAILABLE FINISHES\$775Aged Tin