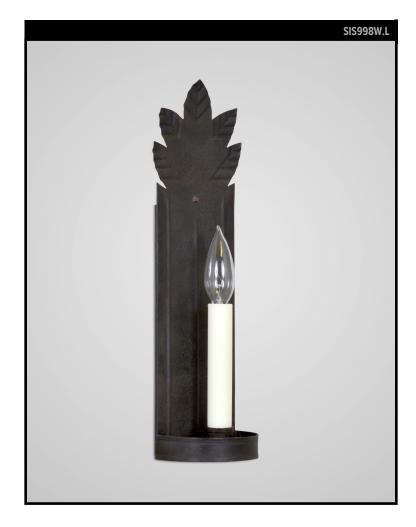

# MAPLE LEAF SCONCE LARGE

## SCOFIELD LIGHTING COLLECTION

A single light tin wall sconce with tall backplate capped by a Canadian maple leaf. Designed and manufactured by Scofield Lighting.

#### LAMPING

Single Candelabra socket, maximum 60 watts B10 Candelabra torpedo bulb recommended