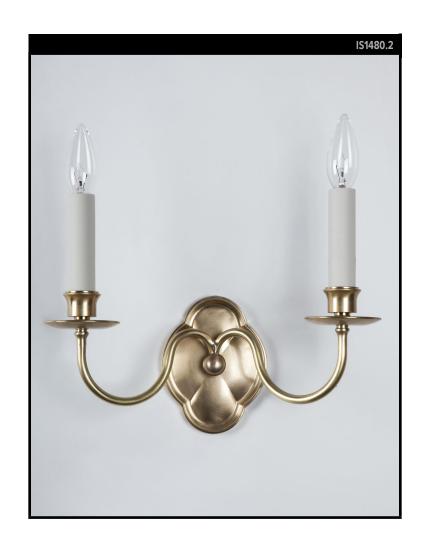

# MADELINE TWIN SCONCE

## **REMAINS LIGHTING CO. COLLECTION**

A double-arm solid brass sconce with s-curving arm and quatrefoil backplate. The arm, which broadens slightly at its end, holds a shallow drip-pan and gently flared candle cup.