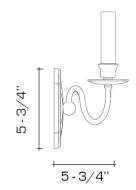

#### **DIMENSIONS**

Overall: 9-1/2" h. x 13" w. x 5-3/4" d. Backplate: 5-3/4" h. x 4-1/2" w.