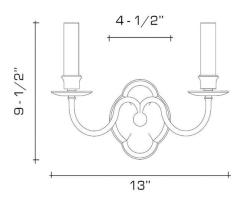

#### **DIMENSIONS**

Overall: 9-1/2" h. x 13" w. x 5-3/4" d. Backplate: 5-3/4" h. x 4-1/2" w.