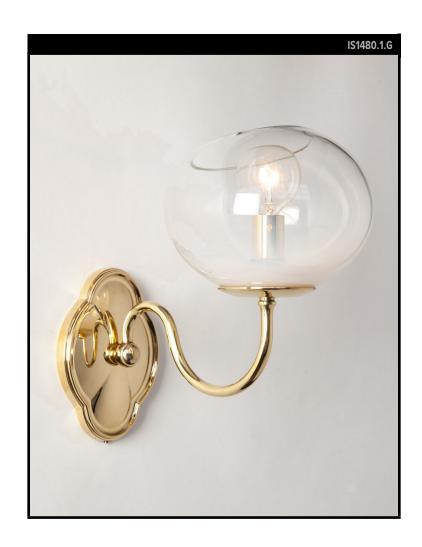

#### REMAINS LIGHTING CO. COLLECTION

A one armed sconce of solid brass with a quatrefoil backplate. The broad cup at the end of the delicately flaring arm supports a dollop-of-cream form shade of hand blown Italian glass in Sfumato, a clear to opal gradient, or Dusk, a translucent cool gray.