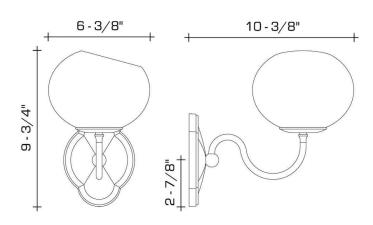

### **DIMENSIONS**

Overall: 9-3/4" h. x 6-3/8" w. x 10-3/8" d.

Backplate: 5-7/8" h. x 4-1/2" w. Glass: 4-3/4" h. x 6-3/8" diameter