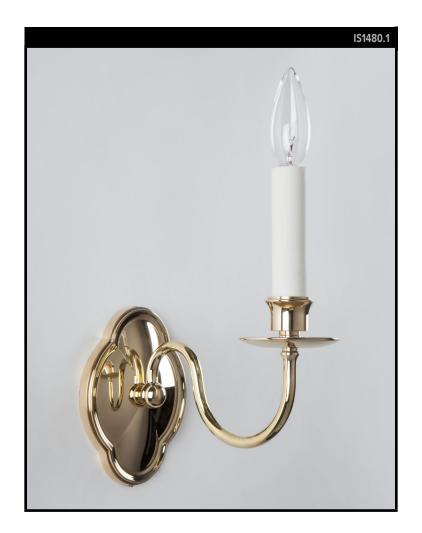

## **REMAINS LIGHTING CO. COLLECTION**

A single-arm solid brass sconce with s-curving arm and quatrefoil backplate. The arm, which broadens slightly at its end, holds a shallow drip-pan and gently flared candle cup.