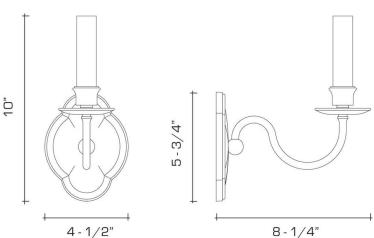

#### **DIMENSIONS**

Overall: 10" h. x 4-1/2" w. x 8-1/4" d. Backplate: 5-3/4" h. x 4-1/2" w.