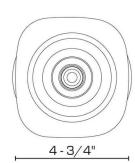

#### DIMENSIONS

Overall: 5-7/8" h. x 5" diameter Glass: 5" h. x 5" w. x 4-3/4" d.

**APPLICATION** UL listed for use in dry or damp environments.