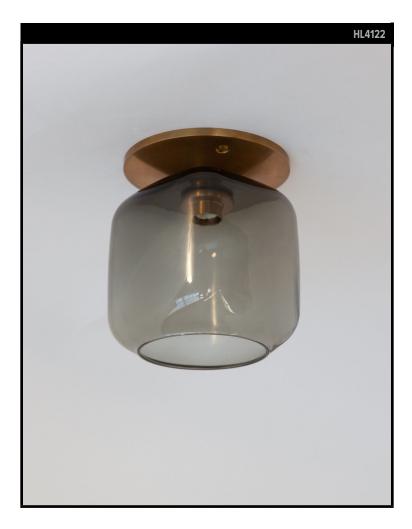

# MACCI FLUSH MOUNT WITH ICE CUBE GLASS

## **REMAINS LIGHTING CO. COLLECTION**

A flush-mounted ceiling fixture with a gently tapered, solid brass mount, holding an Ice Cube shade of hand blown Italian glass in Sfumato, a clear to opal gradient, or Dusk, a translucent cool gray.