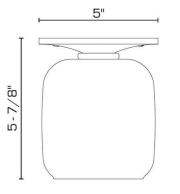

#### DIMENSIONS

Overall: 5-7/8" h. x 5" diameter Glass: 5" h. x 5" w. x 4-3/4" d.

**APPLICATION** UL listed for use in dry or damp environments.