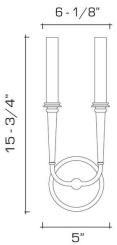

## **DIMENSIONS**

Overall: 15-3/4" h. x 6-1/8" w. x 4" d. Backplate: 5" h. x 5" w.