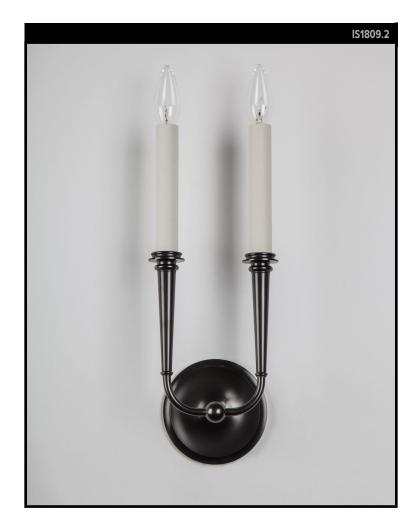

## **REMAINS LIGHTING CO. COLLECTION**

A double-light solid brass sconce with slender arms that flare gradually as they rise off a coved backplate, giving the sense of lift and elevation.

#### **AVAILABLE FINISHES**

\$1855 Polished Brass

\$2005 Burnished Brass, Burnished Nickel, Dark Waxed Bronze, Polished Nickel

\$2150 Antique Brass, Dark Pewter, German Silver, Light Pewter, Oil Rubbed Bronze, Satin Nickel