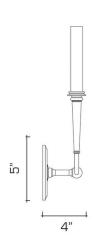

## **DIMENSIONS**

Overall: 15-3/4" h. x 6-1/8" w. x 4" d. Backplate: 5" h. x 5" w.