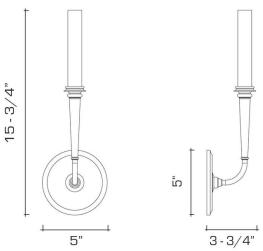

## **DIMENSIONS**

Overall: 15-3/4" h. x 5" w. x 3-3/4" d.

Backplate: 5" h. x 5" w.