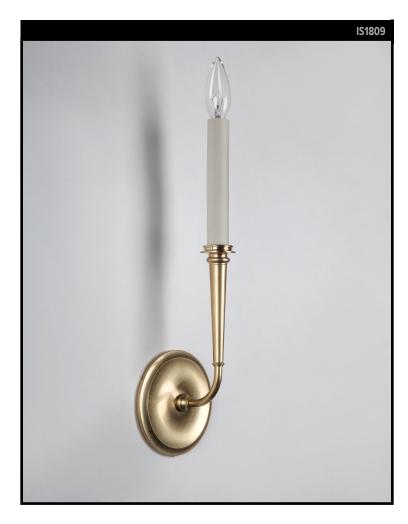

## **LOIRE SCONCE**

## **REMAINS LIGHTING CO. COLLECTION**

A single-light solid brass sconce with slender arm that flares gradually as it rises off a coved backplate, giving the sense of lift and elevation.